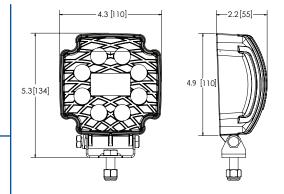

#### **Models**

| PART NO. | TYPE  | RAW LUMENS | VDC   | AMPS |
|----------|-------|------------|-------|------|
| EW2102   | Flood | 2000       | 12-24 | 2.6  |

### **Features and Benefits**

- Eight 3-watt LEDs
- ECCO Lo-Glo® obstruction marker light
- Polycarbonate UV hardcoated lens
- Aluminum heatsink housing
- Moisture wicking vent
- Zinc plated steel mounting bracket