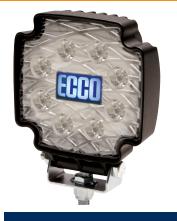

# **EW2102 Equinox**<sup>TM</sup> Square LED

With a modern housing shape and exclusive ECCO grille recessed in the lens, Equinox is a distinctive universal worklight that shines brightly in any work environment. The EW2102 model also features the Lo-Glo®, an illuminated ECCO logo that provides both a modern look and offers additional safety as an obstruction marker light. Featuring aluminum housing, IP67 protection rating. The EW2102 has the added benefits of a UV hardcoated lens and a moisture wicking vent for superior environmental protection.

#### **Models**

| PART NO. | TYPE  | RAW LUMENS | VDC   | AMPS |
|----------|-------|------------|-------|------|
| EW2102   | Flood | 2000       | 12-24 | 2.6  |

### **Features and Benefits**

- Eight 3-watt LEDs
- ECCO Lo-Glo® obstruction marker light
- Polycarbonate UV hardcoated lens
- Aluminum heatsink housing
- Moisture wicking vent
- Zinc plated steel mounting bracket