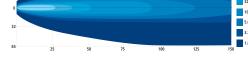

worklight that shines brightly in any work environment. The EW2102 model also features the Lo-Glo®, an illuminated ECCO logo that provides both a modern look and offers additional safety as an obstruction marker light. Featuring aluminum housing, IP67 protection rating. The EW2102 has the added benefits of a UV hardcoated lens and a moisture wicking vent for superior environmental protection.

#### **Models**

| PART NO. | TYPE  | RAW LUMENS | VDC   | AMPS |
|----------|-------|------------|-------|------|
| EW2102   | Flood | 2000       | 12-24 | 2.6  |



### **Features and Benefits**

- Eight 3-watt LEDs
- ECCO Lo-Glo® obstruction marker light
- Polycarbonate UV hardcoated lens
- Aluminum heatsink housing
- Moisture wicking vent
- Zinc plated steel mounting bracket

**Beam Pattern**