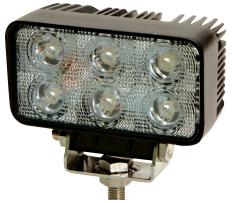

## **EW2411**

**Rectangular LED** 

The EW2411 worklight offers the latest technology and the very brightest white light for your application. This LED model offers over 80,000 hours of maintenance free life expectancy coupled with extremely low amp draw. High intensity light output and IP67 intrusion protection makes this LED worklight the ideal choice for a wide variety of applications. Features 12-24 VDC operation, flood beam, aluminum heatsink housing, polycarbonate lens, and a 5-year warranty.

### **Features and Benefits**

- Six 3-watt LEDs
- Aluminum heatsink housing
- · Stainless steel mounting bracket
- Polycarbonate lens