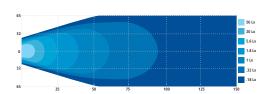

### WORKLIGHTS

R10 HIP67 RoHS

## **EW2411**

**Rectangular LED** 

The EW2411 worklight offers the latest technology and the very brightest white light for your application. This LED model offers over 80,000 hours of maintenance free life expectancy coupled with extremely low amp draw. High intensity light output and IP67 intrusion protection makes this LED worklight the ideal choice for a wide variety of applications. Features 12-24 VDC operation, flood beam, aluminum heatsink housing, polycarbonate lens, and a 5-year warranty.

# **Models**

PART NO. **TYPF RAW LUMENS VDC AMPS** EW2411 Flood 1000 12-24 1.3

### **Features and Benefits**

- Six 3-watt LEDs
- Aluminum heatsink housing
- · Stainless steel mounting bracket
- Polycarbonate lens





### **Beam Pattern**