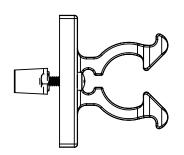

## **NOTES:**

GRIP RANGE: 1"-1/4" **SOLD IN PAIRS** 

|              | ITEM NO                                     | ).   PAC P/                                               | N                                                                                     |  |
|--------------|---------------------------------------------|-----------------------------------------------------------|---------------------------------------------------------------------------------------|--|
|              | NAME                                        | DATE                                                      | THE INFORMATION                                                                       |  |
| DRAWN BY     |                                             | 5/10/19                                                   | PROPERTY OF P REPRODUCTION PERMISSION OF                                              |  |
| APPR. BY     |                                             |                                                           |                                                                                       |  |
| MFG BY       |                                             |                                                           | TITLE:                                                                                |  |
| MFG. P/N     |                                             |                                                           |                                                                                       |  |
| ENG APPR.    |                                             |                                                           | '                                                                                     |  |
| MATERIAL     | MATERIAL                                    |                                                           |                                                                                       |  |
|              |                                             |                                                           |                                                                                       |  |
| ALT. MATERIA |                                             |                                                           |                                                                                       |  |
| EINIISLI     | EINICH                                      |                                                           |                                                                                       |  |
| IIIIIIII     |                                             |                                                           | <b>SCALE: 1:2</b>                                                                     |  |
|              | APPR. BY MFG BY MFG. P/N ENG APPR. MATERIAL | DRAWN BY  APPR. BY  MFG BY  MFG. P/N  ENG APPR.  MATERIAL | NAME DATE DRAWN BY 5/10/19 APPR. BY MFG BY MFG. P/N ENG APPR. MATERIAL  ALT. MATERIAL |  |

**HOOKLOK** 

PART NUMBER 1001

SHEET 1 OF 1

REV