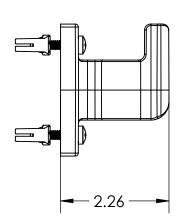

## **NOTES:**

GRIP RANGE: 1"-1/4" **SOLD IN PAIRS** 

|              | ITEM NO                                     | ).   PAC P/                                               | N                                                                                     |  |
|--------------|---------------------------------------------|-----------------------------------------------------------|---------------------------------------------------------------------------------------|--|
|              | NAME                                        | DATE                                                      | THE INFORMATION                                                                       |  |
| DRAWN BY     |                                             | 5/10/19                                                   | PROPERTY OF P REPRODUCTION PERMISSION OF                                              |  |
| APPR. BY     |                                             |                                                           |                                                                                       |  |
| MFG BY       |                                             |                                                           | TITLE:                                                                                |  |
| MFG. P/N     |                                             |                                                           |                                                                                       |  |
| ENG APPR.    |                                             |                                                           | '                                                                                     |  |
| MATERIAL     | MATERIAL                                    |                                                           |                                                                                       |  |
|              |                                             |                                                           |                                                                                       |  |
| ALT. MATERIA |                                             |                                                           |                                                                                       |  |
| EINIISLI     | EINICH                                      |                                                           |                                                                                       |  |
| IIIIIIII     |                                             |                                                           | <b>SCALE: 1:2</b>                                                                     |  |
|              | APPR. BY MFG BY MFG. P/N ENG APPR. MATERIAL | DRAWN BY  APPR. BY  MFG BY  MFG. P/N  ENG APPR.  MATERIAL | NAME DATE DRAWN BY 5/10/19 APPR. BY MFG BY MFG. P/N ENG APPR. MATERIAL  ALT. MATERIAL |  |