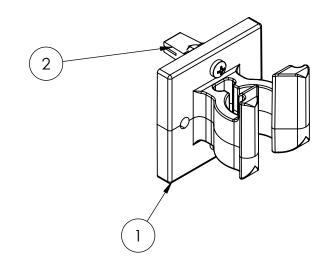

| REV | DESCRIPTION     | DATE    | APPR |
|-----|-----------------|---------|------|
| Α   | REDESIGNED BASE | 5/10/19 |      |

| 2        | 7028    | FASTENER KIT | 1    |
|----------|---------|--------------|------|
| 1        | 1001P   | HOOK LOK     | 1    |
| ITEM NO. | PAC P/N | PART NAME    | QTY. |