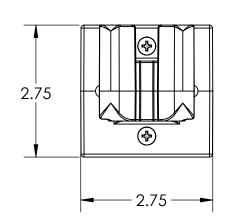

## **NOTES:**

GRIP RANGE: 1"-1/4" **SOLD IN PAIRS** 

|              | ITEM NO                                     | ).   PAC P/                                               | N                                                                                     |  |
|--------------|---------------------------------------------|-----------------------------------------------------------|---------------------------------------------------------------------------------------|--|
|              | NAME                                        | DATE                                                      | THE INFORMATION                                                                       |  |
| DRAWN BY     |                                             | 5/10/19                                                   | PROPERTY OF P REPRODUCTION PERMISSION OF                                              |  |
| APPR. BY     |                                             |                                                           |                                                                                       |  |
| MFG BY       |                                             |                                                           | TITLE:                                                                                |  |
| MFG. P/N     |                                             |                                                           |                                                                                       |  |
| ENG APPR.    |                                             |                                                           | '                                                                                     |  |
| MATERIAL     | MATERIAL                                    |                                                           |                                                                                       |  |
|              |                                             |                                                           |                                                                                       |  |
| ALT. MATERIA |                                             |                                                           |                                                                                       |  |
| EINIISLI     | EINICH                                      |                                                           |                                                                                       |  |
| IIIIIIII     |                                             |                                                           | <b>SCALE: 1:2</b>                                                                     |  |
|              | APPR. BY MFG BY MFG. P/N ENG APPR. MATERIAL | DRAWN BY  APPR. BY  MFG BY  MFG. P/N  ENG APPR.  MATERIAL | NAME DATE DRAWN BY 5/10/19 APPR. BY MFG BY MFG. P/N ENG APPR. MATERIAL  ALT. MATERIAL |  |