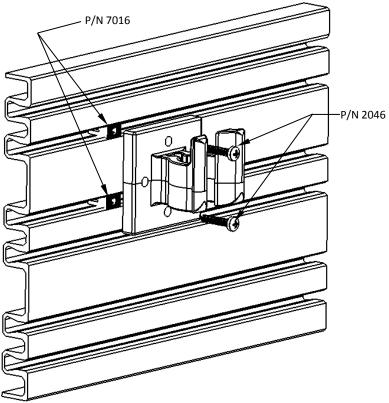

# **CAUTION**

To avoid the risk of personal injury, property damage or product damage, please use the included fasteners for mounting.

- \* The bracket must be securely mounted to a stable surface and material.
- \* When mounting bracket to PAC TRAC aluminum products P/N 7000, P/N 7020, P/N 7040, P/N 7050 with the included Trac Lok inserts P/N 7016, torque the screws to a maximum 15 in-lbs.
- \* PAC recommends regular and frequent inspections to be certain of proper operation and installation.

| MTG. HARDWARE |          |                                   | QTY<br>For 2 |
|---------------|----------|-----------------------------------|--------------|
|               | P/N 2046 | #10-24 x 1 S.S.<br>Pan Head Screw | 4            |
|               | P/N 7016 | Trac Lok Insert                   | 4            |

(PAC TRAC Mounting)