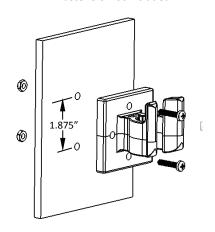

ncluded fasteners for mounting.

- \* The bracket must be securely mounted to a stable surface and material.
- \* When mounting bracket to PAC TRAC aluminum products P/N 7000, P/N 7020, P/N 7040, P/N 7050 with the included Trac Lok inserts P/N 7016, torque the screws to a maximum 15 in-lbs.
- \* PAC recommends regular and frequent inspections to be certain of proper operation and installation.



| MTG. HARDWARE |          |                                   | QTY<br>For 2 |
|---------------|----------|-----------------------------------|--------------|
|               | P/N 2046 | #10-24 x 1 S.S.<br>Pan Head Screw | 4            |
|               | P/N 7016 | Trac Lok Insert                   | 4            |

(PAC TRAC Mounting)

## (Optional Mounting Method) **Fasteners Not Included**