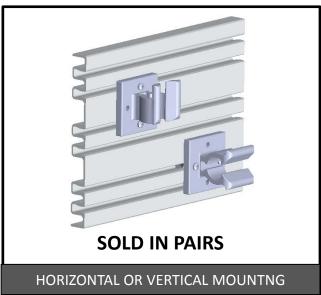

### P/N 1001 **HOOKLOK**

## INSTALLATION INSTRUCTIONS

For additional assistance call 888-514-0083 between 8AM-5PM EST or email: info@pactoolmounts.com

# **CAUTION**

To avoid the risk of personal injury, property damage or product damage, please use the included fasteners for mounting.

- \* The bracket must be securely mounted to a stable surface and material.
- \* When mounting bracket to PAC TRAC aluminum products P/N 7000, P/N 7020, P/N 7040, P/N 7050 with the included Trac Lok inserts P/N 7016, torque the screws to a maximum 15 in-lbs.
- \* PAC recommends regular and frequent inspections to be certain of proper operation and installation.



| MTG. HARDWARE |          |                                   | QTY<br>For 2 |
|---------------|----------|-----------------------------------|--------------|
|               | P/N 2046 | #10-24 x 1 S.S.<br>Pan Head Screw | 4            |
|               | P/N 7016 | Trac Lok Insert                   | 4            |

(PAC TRAC Mounting)

## (Optional Mounting Method) **Fasteners Not Included**