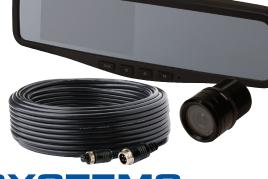

# EC4200-K Gemineye<sup>TM</sup> 4.3" LCD Color Mirror System

This compact camera system offers an ideal solution for non-commercial and light-duty applications where dashboard or cab space is limited. The 4.3" LCD color monitor is embedded in the rear view mirror housing and provides a clear, easily viewable image without compromising space. The high-resolution monitor and flush-mount camera deliver excellent picture quality. Expandable up to 2 cameras.

#### COMPONENTS

- EC4204-M
- EC2015-C
  - ECTC20-4 (20m/65')