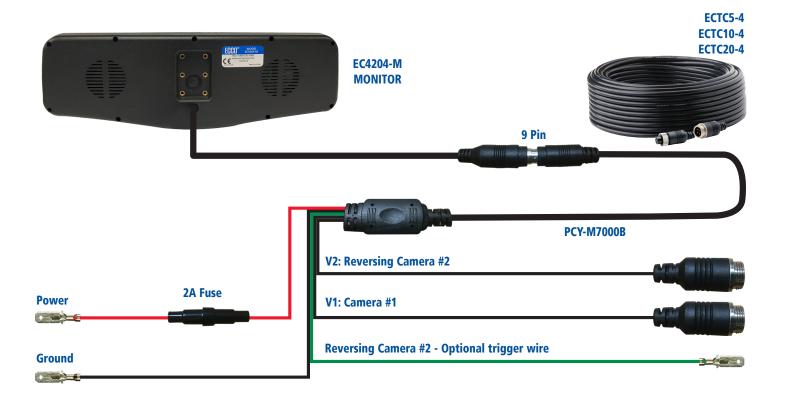

| Yes<br>(threaded connection) |

### EC4204-M

| internal controller      | Yes                  |
|--------------------------|----------------------|
| color                    | Yes                  |
| voltage                  | 12-24                |
| power consumption (W)    | 4.6                  |
| audio                    | Yes                  |
| day / night light sensor | Yes                  |
| dimensions               | 11.03" x 3.6" x 1.2" |
| weight                   | 1.32 lbs             |
| temperature (F°)         | -4 to +158           |
| screen size              | 4.3"                 |
| remote control           | Yes                  |
| max cameras              | 2                    |
| 4 pin camera connection  | Yes                  |



## **WIRING GUIDE**