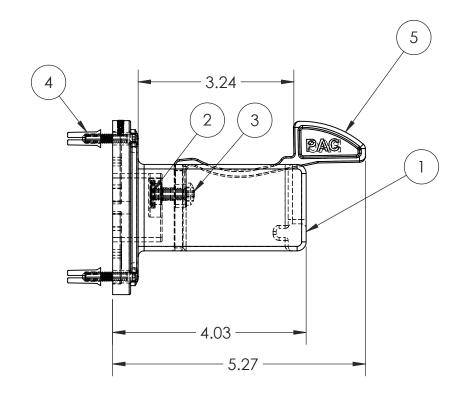

| REV | DESCRIPTION | DATE    | APPR |
|-----|-------------|---------|------|
| В   | REDESIGNED  | 2/14/21 |      |
|     |             |         |      |
|     |             |         |      |

|      | 5     | 1042-205 | LATCH                    | 1    | В   |
|------|-------|----------|--------------------------|------|-----|
|      | 4     | 7055     | FASTENER KIT             | 1    |     |
|      | 3     | 2098     | 14-20 X 3/4 PHIL PANHEAD | 1    |     |
|      | 2     | 2042     | FLANGED NUT 1/4-20       | 1    |     |
|      | 1     | 1042-203 | 2-1/2" BASE SINGLE       | 1    | В   |
| ITEI | M NO. | PAC P/N  | PART NAME                | QTY. | REV |

TITLE:

2-1/2" ADAPTER MOUNT

| PART NUMBER |       | REV    |
|-------------|-------|--------|
| 1042-2      |       | В      |
| SCALE: 1:2  | SHEET | 1 OF 1 |