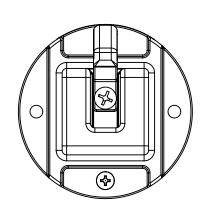

| REV | DESCRIPTION | DATE    | APPR |
|-----|-------------|---------|------|
| В   | REDESIGNED  | 2/14/21 |      |
|     |             |         |      |
|     |             |         |      |

|      | 5     | 1042-205 | LATCH                    | 1    | В   |
|------|-------|----------|--------------------------|------|-----|
|      | 4     | 7055     | FASTENER KIT             | 1    |     |
|      | 3     | 2098     | 14-20 X 3/4 PHIL PANHEAD | 1    |     |
|      | 2     | 2042     | FLANGED NUT 1/4-20       | 1    |     |
|      | 1     | 1042-203 | 2-1/2" BASE SINGLE       | 1    | В   |
| ITEI | M NO. | PAC P/N  | PART NAME                | QTY. | REV |