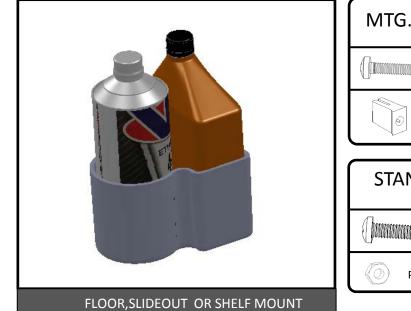

## GAS/OIL POCKET MOUNT P/N 1041 INSTALLATION INSTRUCTIONS

For additional assistance call 888-514-0083 between 8AM-5PM EST or email: info@pactoolmounts.com

| MTG. HARDWARE for PAC TRAC                                | QTY |
|-----------------------------------------------------------|-----|
| #10-24 x 3/4 S.S.<br>S.S. Pan Head Screw                  | 2   |
| P/N 7016 Trac Lok Insert                                  | 2   |
|                                                           |     |
| STANDARD MTG. HARDWARE                                    | QTY |
| P/N 2035                                                  |     |
| P/N 2035<br>4-20 x 1 S.S.<br>9/N 3017 S.S. Pan Head Screw | 2   |