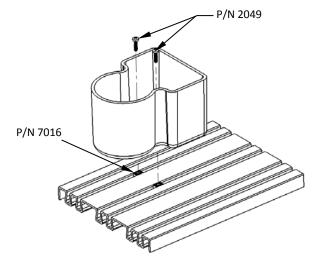

## CAUTION

To avoid the risk of personal injury, property damage or product damage, please use the included fasteners for mounting.

- \* The bracket must be securely mounted to a stable surface and material.
- \* When mounting bracket to PAC TRAC aluminum products P/N 7000, P/N 7020, P/N 7040,
- P/N 7050 with the included Trac Lok inserts P/N 7016, torque the screws to a maximum 15 in-lbs.
- \* PAC recommends regular and frequent inspections to be certain of proper operation and installation.

| MTG. HARDWARE for PAC TRAC                                | QTY |
|-----------------------------------------------------------|-----|
| #10-24 x 3/4 S.S.<br>S.S. Pan Head Screw                  | 2   |
| P/N 7016 Trac Lok Insert                                  | 2   |
|                                                           |     |
| STANDARD MTG. HARDWARE                                    | QTY |
| P/N 2035                                                  |     |
| P/N 2035<br>4-20 x 1 S.S.<br>9/N 3017 S.S. Pan Head Screw | 2   |

FIGURE 1 (Thru Mounting Method)

FIGURE 2 (PAC TRAC Mounting)