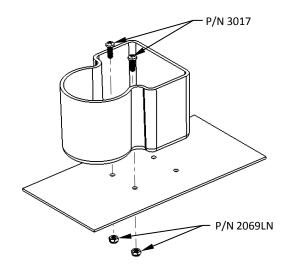

## CAUTION

To avoid the risk of personal injury, property damage or product damage, please use the included fasteners for mounting.

- \* The bracket must be securely mounted to a stable surface and material.
- \* When mounting bracket to PAC TRAC aluminum products P/N 7000, P/N 7020, P/N 7040,
- P/N 7050 with the included Trac Lok inserts P/N 7016, torque the screws to a maximum 15 in-lbs.
- \* PAC recommends regular and frequent inspections to be certain of proper operation and installation.

| MTG. HARDWARE for PAC TRAC                                | QTY |
|-----------------------------------------------------------|-----|
| #10-24 x 3/4 S.S.<br>S.S. Pan Head Screw                  | 2   |
| P/N 7016 Trac Lok Insert                                  | 2   |
|                                                           |     |
| STANDARD MTG. HARDWARE                                    | QTY |
| P/N 2035                                                  |     |
| P/N 2035<br>4-20 x 1 S.S.<br>9/N 3017 S.S. Pan Head Screw | 2   |

FIGURE 1 (Thru Mounting Method)

FIGURE 2 (PAC TRAC Mounting)