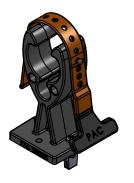

| REV | DESCRIPTION | DATE | APPR |
|-----|-------------|------|------|
|     |             |      |      |

1002HD-OR ORANGE STRAP

1002HD-B BLACK STRAP

| 3        | 4016    | UNIVERSAL STRAP YELLOW | 1    |
|----------|---------|------------------------|------|
| 2        | 7028    | FASTENER KIT           | 1    |
| 1        | 1002HDP | FLEXMOUNT HD PART      | 1    |
| ITEM NO. | PAC P/N | PART NAME              | QTY. |

## TITLE:

FLEXMOUNT HD

| PART NUMBER | REV          |
|-------------|--------------|
| 1002HD      |              |
| SCALE: 1:2  | SHEET 1 OF 2 |