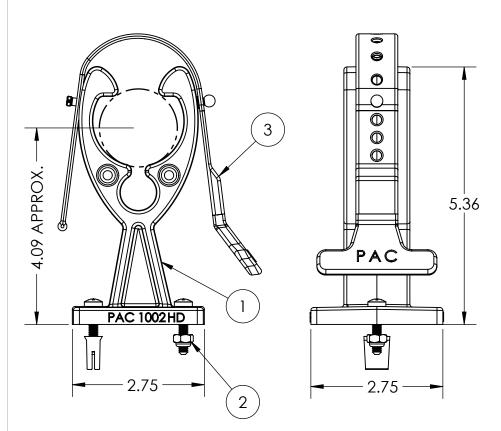

| REV | DESCRIPTION | DATE | APPR |
|-----|-------------|------|------|
|     |             |      |      |

1002HD-OR ORANGE STRAP

1002HD-B BLACK STRAP

| 3        | 4016    | UNIVERSAL STRAP YELLOW | 1    |
|----------|---------|------------------------|------|
| 2        | 7028    | FASTENER KIT           | 1    |
| 1        | 1002HDP | FLEXMOUNT HD PART      | 1    |
| ITEM NO. | PAC P/N | PART NAME              | QTY. |

## **NOTES:**

GRIP RANGE: 1-3/4 - 2-3/8" GRIP RANGE W/STRAP: 1-1/2" - 2-3/8"

**PERFORMANCE** 

ADVANTAGE

|  |                                              |              | ITEM NO. | PAC P/N  | 1 |
|--|----------------------------------------------|--------------|----------|----------|---|
|  | TOLERANCES UNLESS OTHERWISE SPECIFIED        |              | NAME     | DATE     | T |
|  | .X=±.03<br>.XX=±.010                         | DRAWN BY     |          | 12/12/17 |   |
|  | .XXX=±.005<br>.XXXX=±0.0005<br>ANGLES ±0.5 ° | APPR. BY     |          |          | Т |
|  | FRACTIONAL ±1/64                             | MFG BY       |          |          | ľ |
|  | THIRD ANGLE<br>PROJECTION                    | MFG. P/N     |          |          |   |
|  | ( <del>-</del>                               | ENG APPR.    |          |          |   |
|  | <b>9 1</b>                                   | MATERIAL     |          |          | 1 |
|  |                                              |              |          |          | F |
|  |                                              | ALT. MATERIA | L        |          |   |
|  | COLOR                                        | FINISH       |          |          | , |
|  |                                              |              |          |          |   |

## TITLE:

FLEXMOUNT HD

| PART NUMBER | REV          |
|-------------|--------------|
| 1002HD      |              |
| SCALE: 1:2  | SHEET 1 OF 2 |