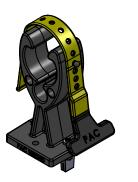

| REV | DESCRIPTION | DATE | APPR |
|-----|-------------|------|------|
|     |             |      |      |

1002HD-OR ORANGE STRAP

1002HD-B BLACK STRAP

| 3        | 4016    | UNIVERSAL STRAP YELLOW | 1    |
|----------|---------|------------------------|------|
| 2        | 7028    | FASTENER KIT           | 1    |
| 1        | 1002HDP | FLEXMOUNT HD PART      | 1    |
| ITEM NO. | PAC P/N | PART NAME              | QTY. |

## TITLE:

FLEXMOUNT HD

| PART NUMBER | REV          |
|-------------|--------------|
| 1002HD      |              |
| SCALE: 1:2  | SHEET 1 OF 2 |