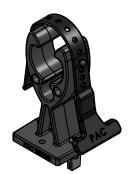

| REV | DESCRIPTION | DATE | APPR |
|-----|-------------|------|------|
|     |             |      |      |

1002HD-OR ORANGE STRAP

1002HD-B BLACK STRAP

| 3        | 4016    | UNIVERSAL STRAP YELLOW | 1    |
|----------|---------|------------------------|------|
| 2        | 7028    | FASTENER KIT           | 1    |
| 1        | 1002HDP | FLEXMOUNT HD PART      | 1    |
| ITEM NO. | PAC P/N | PART NAME              | QTY. |

## TITLE:

FLEXMOUNT HD

| PART NUMBER | REV          |
|-------------|--------------|
| 1002HD      |              |
| SCALE: 1:2  | SHEET 1 OF 2 |