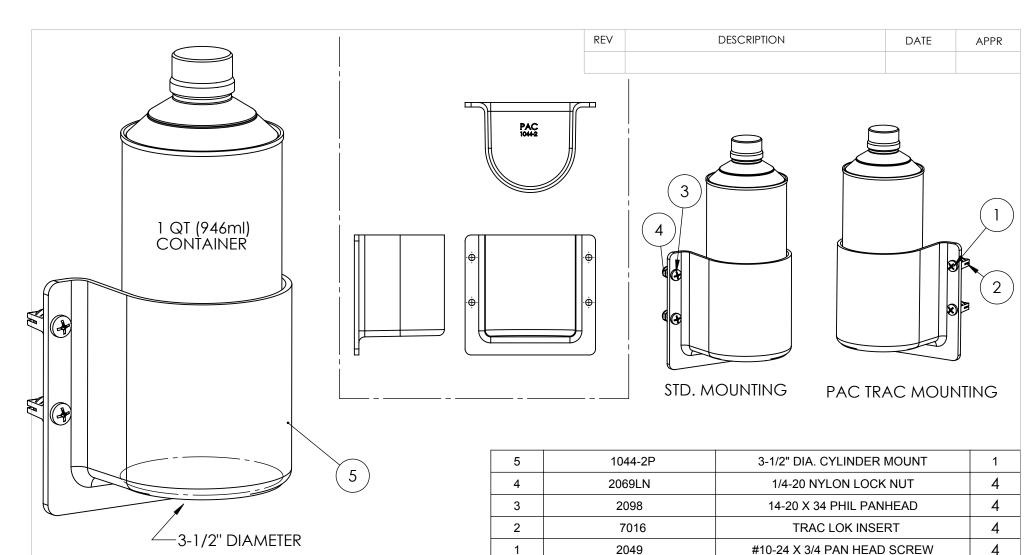

## **NOTES:**

MAX DIAMETER: 3-1/2"

\_\_\_\_\_ LB (KG)CAPACITY

PAC TRAC COMPATIBLE

CHEMICAL RESISTANT MATERIAL

FLAME RETARDANT

## TITLE:

3-1/2" CYLINDER MOUNT

PART NUMBER
1044-2

SCALE: 1:4

REV

SHEET 1 OF 1