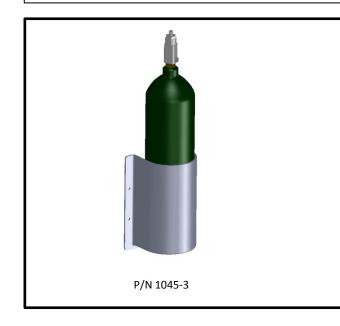

## 4-1/2" CYLINDER POCKET P/N 1045-3 INSTALLATION INSTRUCTIONS

For additional assistance call 888-514-0083 between 8AM-5PM EST or email: info@pactoolmounts.com