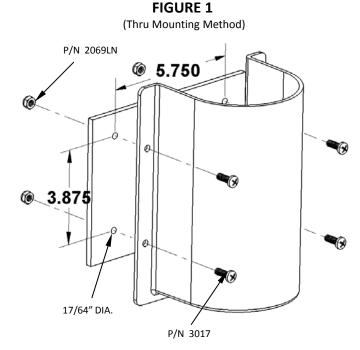

| MTG. HARDWARE |              |                                   | QTY |
|---------------|--------------|-----------------------------------|-----|
|               | P/N 2049     | #10-24 x ¾ S.S.<br>Pan Head Screw | 4   |
|               | P/N 7016     | Trac Lok Insert                   | 4   |
|               | P/N 3017     | %-20 x 1 S.S.<br>Pan Head Screw   | 4   |
| ()<br>P/N     | 1 2069LN ¼-2 | 0 Nylon Locking Nut               | 4   |