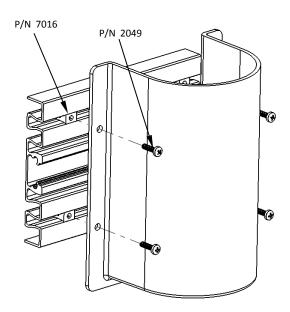

## CAUTION

To avoid the risk of personal injury, property damage or product damage, please use the included fasteners for mounting.

- \* The bracket must be securely mounted to a stable surface and material.
- \* When mounting bracket to PAC TRAC aluminum products P/N 7000, P/N 7020, P/N 7040,
- P/N 7050 with the included Trac Lok inserts P/N 7016, torque the screws to a maximum 15 in-lbs.
- \* PAC recommends regular and frequent inspections to be certain of proper operation and installation.

FIGURE 2 (PAC TRAC Mounting)