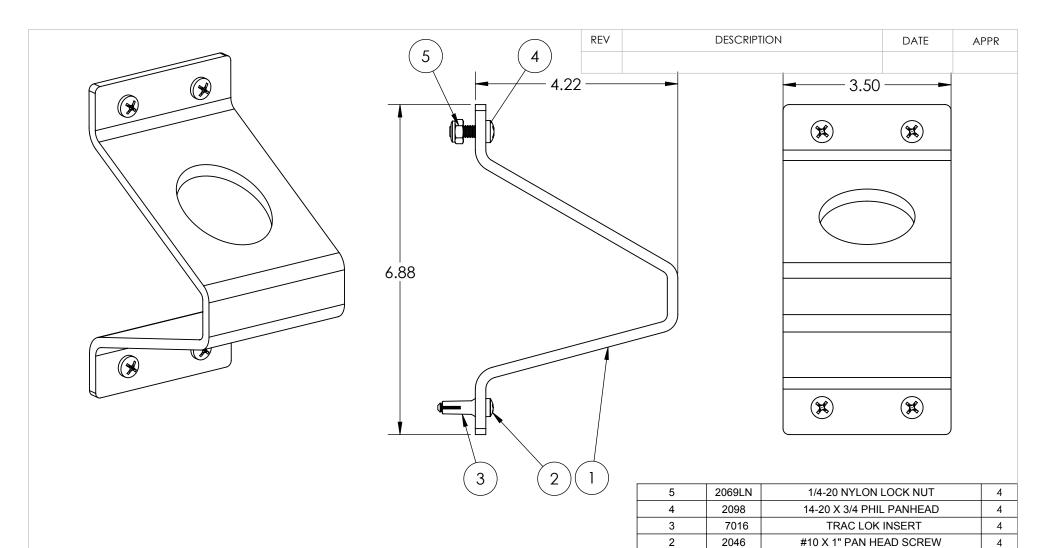

QTY.

THE WEDGE - POLE REST

PART NAME

## TITLE:

1048-1P

## THE WEDGE POLE REST MOUNT

PART NUMBER
1048-1

SCALE: 1:2

SHEET 1 OF 1