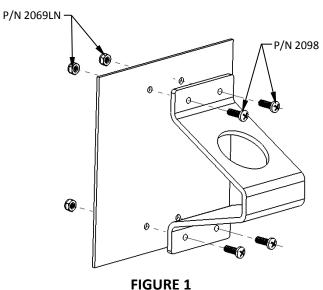

| STANDARD MTG. HARDWARE            | QTY |
|-----------------------------------|-----|
| P/N 2098                          | 4   |
| %-20 P/N 2069LN Nylon Locking Nut | 4   |