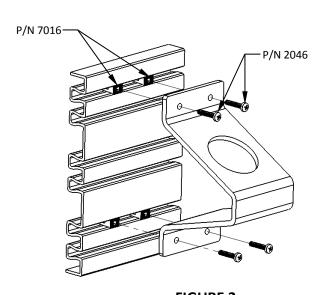

| MTG. HARDWARE for PAC TRAC |                                        | QTY |
|----------------------------|----------------------------------------|-----|
| P/N 2046                   | #10-24 x 1 S.S.<br>S.S. Pan Head Screw | 4   |
| P/N 7016                   | Trac Lok Insert                        | 4   |

## WORKS BEST WITH POSITIVE LOCKING BRACKETS

(Thru Mounting Method)

FIGURE 2 (PAC TRAC Mounting)