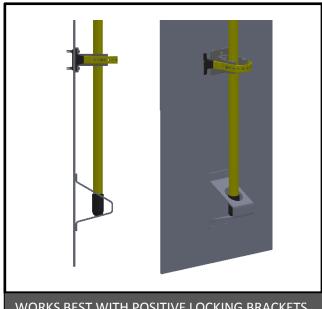

## WORKS BEST WITH POSITIVE LOCKING BRACKETS

(Thru Mounting Method)

FIGURE 2 (PAC TRAC Mounting)