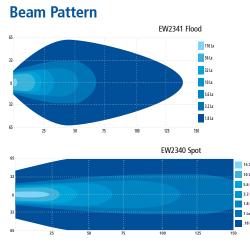

## **Models**

| PART NO. | TYPE  | RAW LUMENS | AMPS |
|----------|-------|------------|------|
| EW2341   | Flood | 2050       | 1.9  |
| EW2340   | Spot  | 2200       | 1.9  |