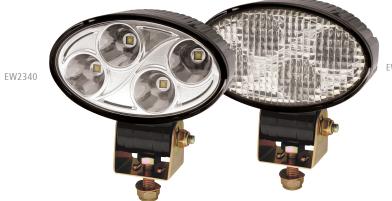

## **EW2340 SERIES**

**Oval LED** 

The EW2340 Series worklights offer the latest technology and the very brightest white light for your application. This LED model offers over 80,000 hours of maintenance free life expectancy coupled with extremely low amp draw. Features 12-24 VDC operation, a choice of flood or spot beams, aluminum housing and a 5-year warranty.

## **Models**

| PART NO. | TYPE  | RAW LUMENS | AMPS |
|----------|-------|------------|------|
| EW2341   | Flood | 2050       | 1.9  |
| EW2340   | Spot  | 2200       | 1.9  |

## **Features and Benefits**

- 12-24 VDC
- Four 10-watt LEDs
- · Aluminum heatsink housing
- ABS reflector and polycarbonate lens
- Steel mounting bracket