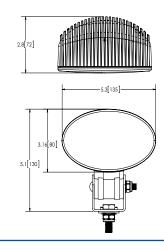

## **Features and Benefits**

- 12-24 VDC
- Four 10-watt LEDs
- · Aluminum heatsink housing
- ABS reflector and polycarbonate lens
- Steel mounting bracket