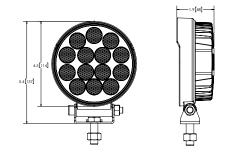

## EW2431 Round LED

The EW2431 worklight offers the latest technology and the very brightest white light for your application. This LED model offers over 80,000 hours of maintenance free life expectancy coupled with extremely low amp draw. High intensity 2100 lumen light output and IP67 intrusion protection makes this LED worklight the ideal choice for a wide variety of applications. Features 12-24 VDC operation, flood beam, aluminum heatsink housing, polycarbonate lens and a 5-year warranty.

#### **Features and Benefits**

- Fourteen 3-watt LEDs
- · Aluminum heatsink housing
- Stainless steel mounting bracket
- · Polycarbonate lens