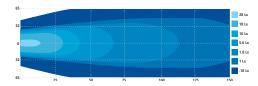

orklight offers the latest technology and the very brightest white light for your application. This LED model offers over 80,000 hours of maintenance free life expectancy coupled with extremely low amp draw. High intensity 2100 lumen light output and IP67 intrusion protection makes this LED worklight the ideal choice for a wide variety of applications. Features 12-24 VDC operation, flood beam, aluminum heatsink housing, polycarbonate lens and a 5-year warranty.

### **Models**

| PART NO. | TYPE  | RAW LUMENS | VDC   | AMPS |
|----------|-------|------------|-------|------|
| EW2431   | Flood | 2075       | 12-24 | 1.7  |

#### **Features and Benefits**

- Fourteen 3-watt LEDs
- · Aluminum heatsink housing
- Stainless steel mounting bracket
- · Polycarbonate lens



#### **Beam Pattern**