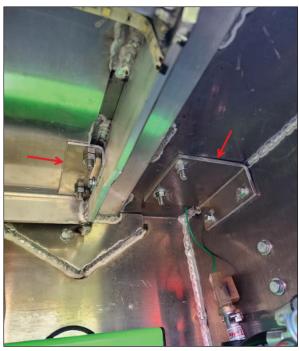

## Check clearance

Make sure you check for clearance under the mounting surface so you do not drill directly into a toolbox wall. Depending on the type of material your body side is made from, you will need to determine if it needs additional support under the mount. Best practice is to support the bracket by tying to the toolbox wall.