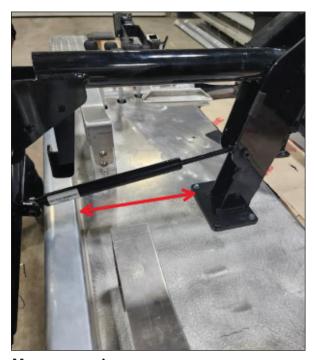

## Measure spacing

Optimum mounting measurement is to be no less than 8" and no more than 10" from inside the body rail to the front of the mounting plate.