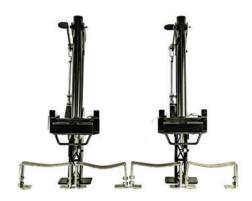

## Zip's Lift Assist Dolly Mount

## **Mounting Guidelines**

Item #: ZP-DM-SL

For use with any brand of tow dolly with adjustable saddle and adjustable tire stands.