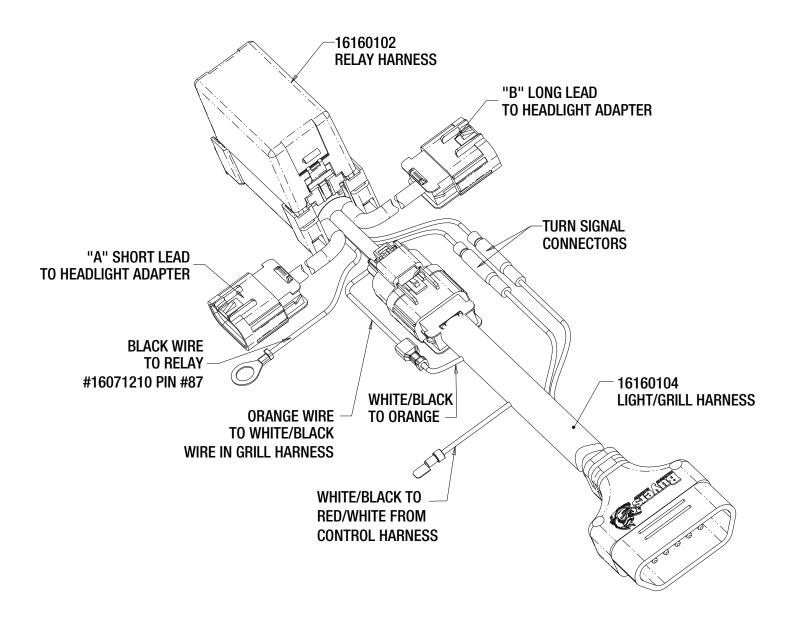

The 16160102/16160104 RELAY HARNESS must be installed for SWITCHED GROUND configuration per the diagram shown on back .

### 1. CONNECT THE BROWN WIRES ON THE HEAD-LIGHT ADAPTERS TO GROUND - THEY DO NOT CONNECT TO THE PARKING CIRCUIT.

- 2. Follow 16071210 installation instructions.
- **3.** Cut open the loom on the GRILL HARNESS near the 8-pin connector to locate the WHITE/BLACK wire. This wire has male and female connectors in line.
- **4.** Disconnect the WHITE/BLACK wires (male and female connectors) from each other on the GRILL HARNESS.
- **5.** Connect the ORANGE wire on the RELAY MODULE to the WHITE/BLACK wire on the GRILL HARNESS (the wire that goes back to the relay box). This supplies ground to the relay coils when the plow is connected.
- **6.** Connect the WHITE/BLACK wire on the GRILL HARNESS (the wire that goes toward the grill) to the RED/WHITE wire on the CONTROL HARNESS. This supplies ignition switched power to the common wire of the plow lights.
- **7.** With the plow disconnected, check all light functions on the vehicle.
- **8.** Connect the plow and check all light functions on the plow.

#### **SWITCHED GROUND DIAGRAM**

16071130INST\_E

4