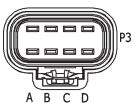

#### 16071130 HARNESS REFERENCE

TO RELAY HARNESS

E F G H

TO TRUCK HEADLIGHT

TO TRUCK HARNESS

| FUNCTION   | P1<br>PIN | P2<br>PIN | P3<br>PIN | WIRE<br>COLOR | RELAY<br>HARNESS |
|------------|-----------|-----------|-----------|---------------|------------------|
| LIGHT LB   | В         |           | Α         | BLK           | YEL/BLK          |
| COMMON     | Α         | Α         | В         | YEL/BLK       | GRAY*            |
| HARNESS LB |           | В         | С         | BLK           | YEL/WHT          |
| LIGHT HB   | С         |           | D         | GRN/BLK       | GRN/BLK          |
| -          |           |           | E         |               | -                |
| HARNESS HB |           | С         | F         | GRN           | GRN/WHT          |
| PARK       |           |           | G         | BROWN         | BROWN            |
| TURN       |           |           | Н         | PURPLE        | PURPLE           |