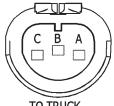

#### 16071130 HARNESS REFERENCE

TO RELAY HARNESS

E F G H

TO TRUCK HEADLIGHT

TO TRUCK HARNESS

| FUNCTION   | P1<br>PIN | P2<br>PIN | P3<br>PIN | WIRE<br>COLOR | RELAY<br>HARNESS |
|------------|-----------|-----------|-----------|---------------|------------------|
| LIGHT LB   | В         |           | Α         | BLK           | YEL/BLK          |
| COMMON     | Α         | Α         | В         | YEL/BLK       | GRAY*            |
| HARNESS LB |           | В         | С         | BLK           | YEL/WHT          |
| LIGHT HB   | С         |           | D         | GRN/BLK       | GRN/BLK          |
| -          |           |           | E         |               | -                |
| HARNESS HB |           | С         | F         | GRN           | GRN/WHT          |
| PARK       |           |           | G         | BROWN         | BROWN            |
| TURN       |           |           | Н         | PURPLE        | PURPLE           |