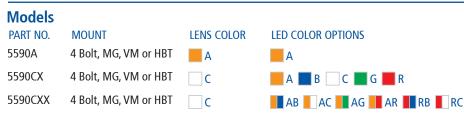

Replace "X" with A = Amber, B = Blue, C = Clear, G = Green, R = Red Add "-MG" mounting extension to end of model for magnet mount Add "-VM" mounting extension to end of model for vacuum-magnet mount Add "-HBT" mounting extension to end of model for high-bond tape mount