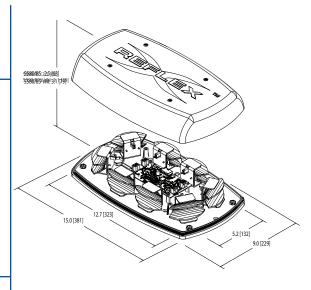

## 5590 Reflex® SAE Class I LED, 15"

The 5590 Series LED minibar features an innovative design combining Reflective and TIR Optic LED modules. The TIR Optic modules produce a highly intense, focused and long distance beam to the front and rear of the vehicle while the Reflective modules ensure optimum 360° coverage by producing a dispersed, wide-angle beam to the sides and corners. 5590 permanent mount models can be synchronized to operate multiple lights alternately or simultaneously.