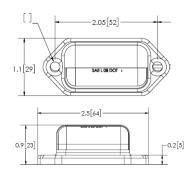

ith low amp draw. High-intensity light output and CE rating makes this LED worklamp the ideal choice for a wide variety of applications.

#### **Models**

| PART NO. | MOUNT         | BEZEL  | VDC   | AMPS | LUMENS (RAW) |
|----------|---------------|--------|-------|------|--------------|
| EW0202   | Surface       | Black  | 12-24 | 0.08 | 65           |
| EW0203   | Surface       | White  | 12-24 | 0.08 | 65           |
| EW0206   | License Plate | Chrome | 12    | 0.08 | 30           |

### **Design Features**

- 12-24 VDC
- Surface mount (EW0202/EW0203)
- License plate mount (EW0206)
- White or black bezel options (EW0202/EW0203)

#### **Accessories**

- EZ0121 Interior push button switch, 12-24V
- EZ0122 Interior touch switch with dimmer, 12-24V

#### EW0202/EW0203





#### EW0206