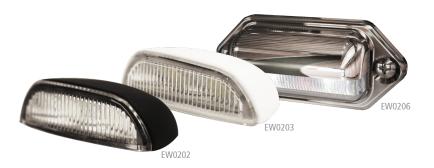

# **EW0200 SERIES**Mounts with High-Bond Tape / Screws

The EW0202 & EW0203 LED courtesy light is perfect for passenger compartment, sleeper cab and small interior compartment illumination. The EW0206 Series license plate light offers the latest technology and the very brightest white light for your application. Designed for DOT vehicles working in inclement weather, this LED model offers over 80,000 hours of maintenance-free life expectancy coupled with low amp draw. High-intensity light output and CE rating makes this LED worklamp the ideal choice for a wide variety of applications.

#### **Models**

| PART NO. | MOUNT         | BEZEL  | VDC   | AMPS | LUMENS (RAW) |
|----------|---------------|--------|-------|------|--------------|
| EW0202   | Surface       | Black  | 12-24 | 0.08 | 65           |
| EW0203   | Surface       | White  | 12-24 | 0.08 | 65           |
| EW0206   | License Plate | Chrome | 12    | 0.08 | 30           |

#### EW0202/EW0203

#### EW0206