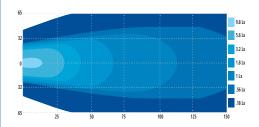

RoHS



## WORKLIGHTS

## E92006 Nine 3-Watt LEDs

The E92006 worklight offers the latest technology and the very brightest white light for your application. This LED model offers over 80,000 hours of maintenance free life expectancy coupled with extremely low amp draw.

| Models      |                               |              |       |      |
|-------------|-------------------------------|--------------|-------|------|
| PART NO.    | ТҮРЕ                          | LUMENS (RAW) | VDC   | AMPS |
| E92006      | Flood                         | 1,450        | 12-24 | 1.3  |
| E92006-DEL2 | Flood, Delphi 2-Pin Connector | 1,450        | 12-24 | 1.3  |

## **Design Features**

- Nine 3-watt LEDs
- Aluminum heatsink housing
- Acrylic lens
- Steel mounting bracket



## **Beam Pattern**