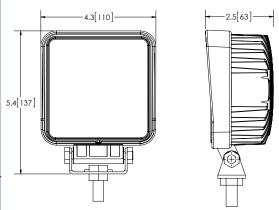

| Models      |                               |              |       |      |
|-------------|-------------------------------|--------------|-------|------|
| PART NO.    | ТҮРЕ                          | LUMENS (RAW) | VDC   | AMPS |
| E92006      | Flood                         | 1,450        | 12-24 | 1.3  |
| E92006-DEL2 | Flood, Delphi 2-Pin Connector | 1,450        | 12-24 | 1.3  |