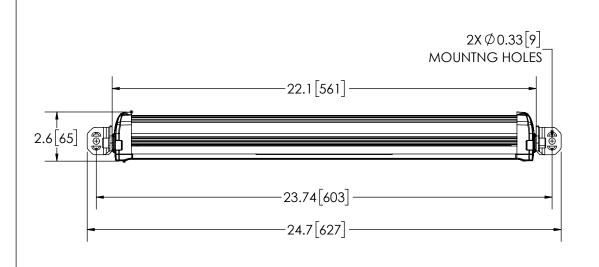

MOUNTING DISCLAIMER MOUNTING MEASUREMENT IS FOR REFERENCE ONLY. MEASURE BEFORE DRILLING.

## NOTES:

- 1. ROHS COMPLIANT
- 2. CABLE NOT SHOWN FOR CLARITY: BLACK WIRE - GROUND(-)

RED WIRE - POWER(+)

- 3. CABLE DIMENSION IS 38.50 ± 1.00[378 ± 25] FROM CABLE EXIT TO END OF WIRES
- 4. DIMENSIONS IN INCHES[MILLIMETERS (FOR REFERENCE)]