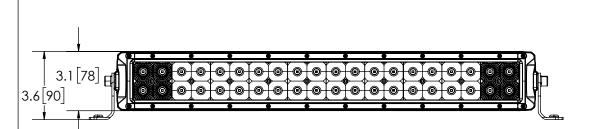

## NOTES:

- 1. ROHS COMPLIANT
- 2. CABLE NOT SHOWN FOR CLARITY: BLACK WIRE - GROUND(-)

RED WIRE - POWER(+)

- 3. CABLE DIMENSION IS 38.50 ± 1.00[378 ± 25] FROM CABLE EXIT TO END OF WIRES
- 4. DIMENSIONS IN INCHES[MILLIMETERS (FOR REFERENCE)]