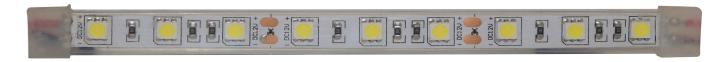

# **EW0100 SERIES**

**LED Interior Lighting** 

Ideal for illuminating toolboxes, racking and small or large interior compartments, these convenient LED strips are available in various pre-configured lengths. Featuring 1-watt LEDs, each strip can be spliced every 3 LEDs and pre-configured lengths are supplied with wire leads at each end allowing multiple units to be easily daisy-chained together.

#### **Models**

| PART NO. | TYPE         | LENGTH   | LUMENS (RAW) | AMPS |
|----------|--------------|----------|--------------|------|
| EW0116   | 18 LED Strip | 12"      | 350          | 0.4  |
| EW0117   | 36 LED Strip | 24"      | 700          | 0.7  |
| EW0111   | 54 LED Strip | 36"      | 1,400        | 1.1  |
| EW0118   | Roll         | 16' Roll | 2,600        | 3.6  |

### **Design Features**

- 12 VDC
- Clear lens
- LED light strips are incredibly versatile
- Easy to install with high-bond tape
- Wire leads at both ends to allow multiple units to be connected (excludes EW0118)
- Compact design allows them to be concealed easily in any location
- Large selection of sizes, and intensities to get just the look you want