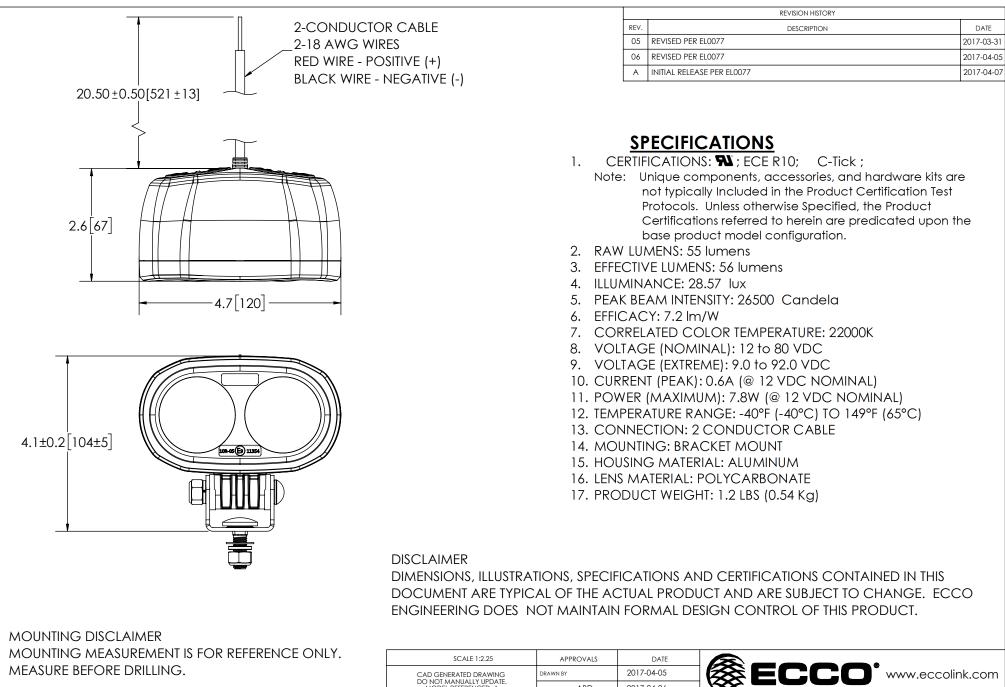

| NOTES:<br>1. ROHS COMPLIANT<br>2. DIMENSIONS IN INCHESIMAL INAETERS (FOR REFERENCE) |
|-------------------------------------------------------------------------------------|
| 2. DIMENSIONS IN INCHES[MILLIMETERS (FOR REFERENCE)                                 |

|                                    | DO NOT MANUALLY UPDATE.<br>MODEL REFERENCED: A                                       |                                                             |                                           | DRAWIN BT  |     | 2017-04-03   | <b>KOX</b>                                                                    |          |                   | www.eccolin | K.COM      |
|------------------------------------|--------------------------------------------------------------------------------------|-------------------------------------------------------------|-------------------------------------------|------------|-----|--------------|-------------------------------------------------------------------------------|----------|-------------------|-------------|------------|
|                                    |                                                                                      |                                                             |                                           | CHECKED    | ABD | 2017-04-06   |                                                                               |          |                   |             |            |
|                                    | TOLERANCES ARE IN INCHES, AND MILLIMETERS<br>TOLERANCES UNLESS OTHERWISE STATED ARE: |                                                             |                                           | MECH. ENG. | KLR | 2017-04-05   | Americas (800) 635-5900 Europe +44 (0)113 237 5340 Asia Pacific +61 (0)3 6332 |          |                   |             | 3 63322444 |
|                                    | MILLIMETERS DECIMALS                                                                 | INCHES DECIMALS<br>X.X ± 0.1<br>X.XX ± 0.04<br>X.XXX ± 0.02 | ANGLES<br>± 0.5*                          | ELEC. ENG. | JES | 2017-04-06   | WOF                                                                           | RKLAMP,2 | 2 LED,BLUE,S      | POT,12-80V  | ,UL        |
| NCE)]                              | XX. ± 1.0mm<br>XX.X ± 0.5mm                                                          |                                                             | FRACTIONS<br>± 1/64                       | test eng.  | JRT | 2017-04-06   | CUSTOMER PART NO.                                                             |          |                   |             |            |
|                                    |                                                                                      |                                                             |                                           | SALES.     | LAT | 2017-04-05   |                                                                               | ZD       |                   | EW2002      |            |
| FIDENCE FOR<br>DSED IN PART OR AS  |                                                                                      |                                                             |                                           |            |     |              | <sup>SIZE:</sup> A                                                            | DWG. NO. | EW20              | 02B         | REV.       |
| THE DRAWING IS<br>NIC CONTROLS CO. |                                                                                      |                                                             | Electronically Controlled Use Latest Copy |            |     | SHEET 1 OF 1 | Project: EL0077                                                               | Date Cr  | eated: 2017-01-04 | 1 A         |            |