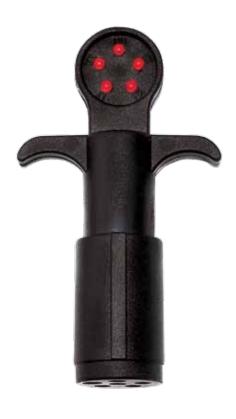

## 6 ROUND PIN TRACTOR TRAILER CIRCUIT TESTER

## Test Towing Circuits at the Back of the Truck

The 6-Way Round Pin Tractor Trailer Circuit Tester quickly and easily tests trailer circuits on older light and medium duty trucks and campers.

## **Features**

- LEDs indicate that each circuit is working
- "Winged" grip for easy removal from electrical connector
- Weatherproof