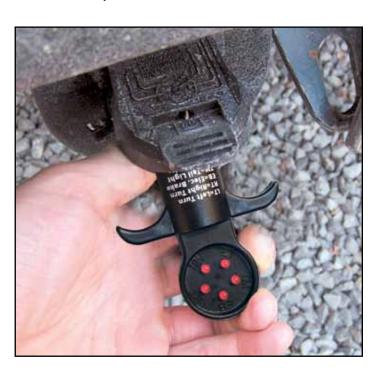

## 6 ROUND PIN TRACTOR TRAILER CIRCUIT TESTER

## Test Towing Circuits at the Back of the Truck

The 6-Way Round Pin Tractor Trailer Circuit Tester quickly and easily tests trailer circuits on older light and medium duty trucks and campers.

## **Features**

- LEDs indicate that each circuit is working
- "Winged" grip for easy removal from electrical connector
- Weatherproof