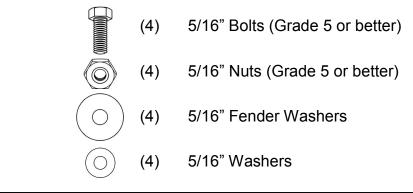

### **Required Mounting Hardware List:**

#### Step 3

Utilize 4 - 5/16" bolts with fender washers to help distribute load.