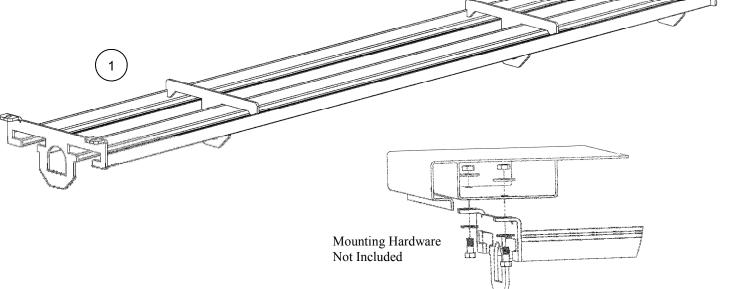

# Installation Guide Axle Slide Mount Tunnel Version

Below is a list of parts you will need to install an Axle Slide Mount Tunnel Version. Mounting hardware is NOT included with product.

### Parts List:

| Item # | Qty | Description             | Part #  |  |
|--------|-----|-------------------------|---------|--|
| 1      | (1) | Axle Slide Mount Tunnel | ITD1141 |  |
|        |     |                         |         |  |
|        |     |                         |         |  |
|        |     |                         |         |  |
|        |     |                         |         |  |
|        |     |                         |         |  |
|        |     |                         |         |  |