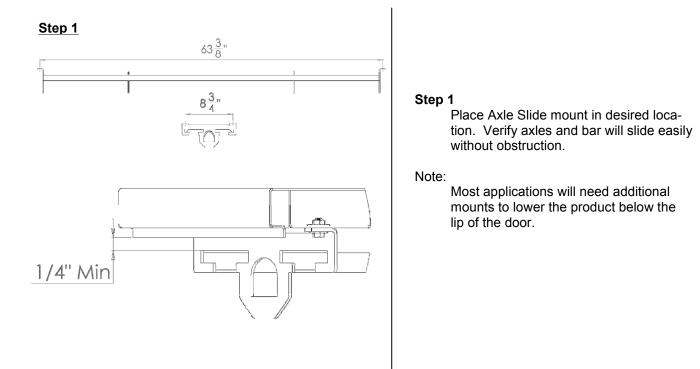

#### Step 2

Mark 4 hole positions and drill.

#### Note:

Before drilling holes, verify there are no electrical wires in the way.