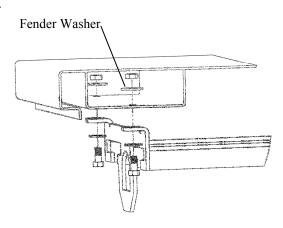

#### Step 3

Utilize 4 - 5/16" bolts with fender washers to help distribute load.