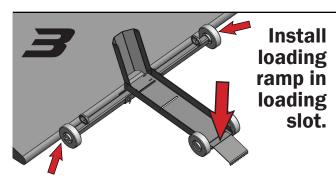

Maximum Motorcycle Weight: 950 lbs • Part Number: ITD1412

Remove storage pins.

Install axles. Secure with pins. Remove ramp from storage slots.

Ensure the Cycle Caddy is on level ground and positioned against the rear of the carrier deck before loading motorcycle