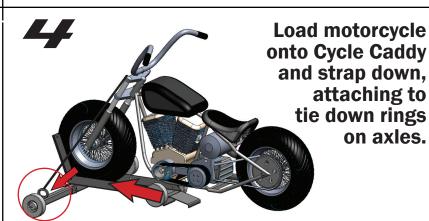

Maximum Motorcycle Weight: 950 lbs • Part Number: ITD1412

Remove storage pins.

Install axles. Secure with pins. Remove ramp from storage slots.

Ensure the Cycle Caddy is on level ground and positioned against the rear of the carrier deck before loading motorcycle

Ensure tie down straps are of adequate capacity for the motorcycle being hauled.

Secure motorcycle and Cycle Caddy to the deck in accordance with all federal and local laws