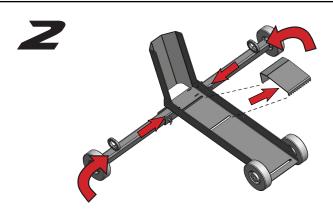

Maximum Motorcycle Weight: 950 lbs • Part Number: ITD1412

Remove storage pins.

Install axles. Secure with pins. Remove ramp from storage slots.

Ensure the Cycle Caddy is on level ground and positioned against the rear of the carrier deck before loading motorcycle