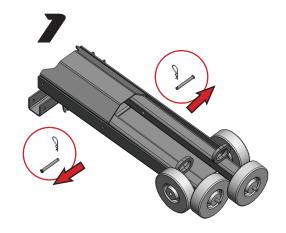

Maximum Motorcycle Weight: 950 lbs • Part Number: ITD1412

Remove storage pins.

Install axles. Secure with pins. Remove ramp from storage slots.

Ensure the Cycle Caddy is on level ground and positioned against the rear of the carrier deck before loading motorcycle