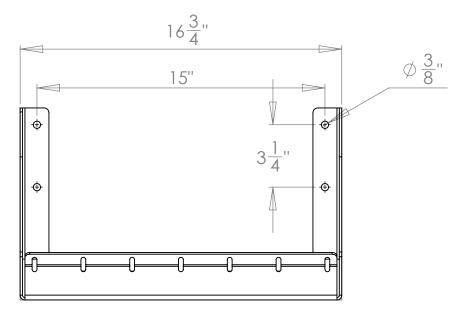

| DRAWN KBH DRAWN 7/31/2012 UNLESS OTHERWISE SPECIFIED:                                         | Inventive LLC In The Ditch Towing Products |              |
|-----------------------------------------------------------------------------------------------|--------------------------------------------|--------------|
| DIMENSIONS ARE IN INCHES<br>TOLERANCES:<br>FRACTIONAL± 1/16"<br>ANGULAR: MACH±0.25° BEND±1.5° | PART NAME<br>Universal Bracket             | cket         |
| TWO PLACE DECIMAL ± 0.020" THREE PLACE DECIMAL ± 0.005"  MATERIAL: See BOM                    | SIZE PART NO. ITD1285                      |              |
| DO NOT SCALE DRAWING                                                                          | SHEET SCALE 1:10                           | SHEET 1 of 1 |