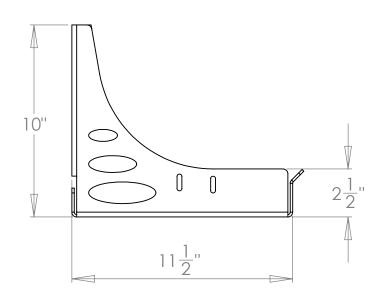

| DRAWN KBH DRAWN 7/31/2012 UNLESS OTHERWISE SPECIFIED:                                         | Inventive LLC In The Ditch Towing Products |              |
|-----------------------------------------------------------------------------------------------|--------------------------------------------|--------------|
| DIMENSIONS ARE IN INCHES<br>TOLERANCES:<br>FRACTIONAL± 1/16"<br>ANGULAR: MACH±0.25° BEND±1.5° | PART NAME<br>Universal Bracket             | cket         |
| TWO PLACE DECIMAL ± 0.020" THREE PLACE DECIMAL ± 0.005"  MATERIAL: See BOM                    | SIZE PART NO. ITD1285                      |              |
| DO NOT SCALE DRAWING                                                                          | SHEET SCALE 1:10                           | SHEET 1 of 1 |