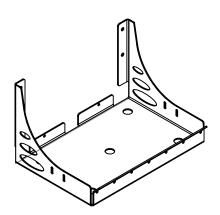

| DRAWN KBH DRAWN 7/31/2012 UNLESS OTHERWISE SPECIFIED:                                         | Inventive LLC In The Ditch Towing Products |              |
|-----------------------------------------------------------------------------------------------|--------------------------------------------|--------------|
| DIMENSIONS ARE IN INCHES<br>TOLERANCES:<br>FRACTIONAL± 1/16"<br>ANGULAR: MACH±0.25° BEND±1.5° | PART NAME<br>Universal Bracket             | cket         |
| TWO PLACE DECIMAL ± 0.020" THREE PLACE DECIMAL ± 0.005"  MATERIAL: See BOM                    | SIZE PART NO. ITD1285                      |              |
| DO NOT SCALE DRAWING                                                                          | SHEET SCALE 1:10                           | SHEET 1 of 1 |