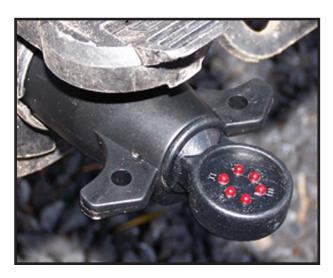

## 7-WAY FLAT (SPADE) PIN TRAILER CIRCUIT TESTER

Tests Trailer Tow Circuits in Most Light and Medium-Duty Trucks and RVs

The 7 Flat (Spade) Pin Trailer Circuit Tester allows one man to test trailer circuits quickly and easily on most light and medium-duty trucks and campers.

## **Features and Benefits**

- Plugs into vehicle-side socket
- LEDs indicate that each circuit is working
- Weatherproof

**PATENTED** 

WINGED GRIP FOR EASY INSTALLATION AND REMOVAL