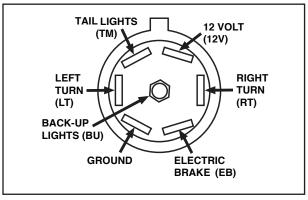

## 7-WAY FLAT (SPADE) PIN TRAILER CIRCUIT TESTER

Tests Trailer Tow Circuits in Most Light and Medium-Duty Trucks and RVs

The 7 Flat (Spade) Pin Trailer Circuit Tester allows one man to test trailer circuits quickly and easily on most light and medium-duty trucks and campers.

## **Features and Benefits**

- Plugs into vehicle-side socket
- LEDs indicate that each circuit is working
- Weatherproof

**PATENTED** 

WINGED GRIP FOR EASY INSTALLATION AND REMOVAL