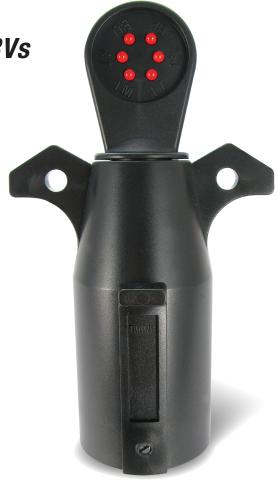

## 7-WAY FLAT (SPADE) PIN TRAILER CIRCUIT TESTER

Tests Trailer Tow Circuits in Most Light and Medium-Duty Trucks and RVs

The 7 Flat (Spade) Pin Trailer Circuit Tester allows one man to test trailer circuits quickly and easily on most light and medium-duty trucks and campers.

## **Features and Benefits**

- Plugs into vehicle-side socket
- LEDs indicate that each circuit is working
- Weatherproof

**PATENTED** 

WINGED GRIP FOR EASY INSTALLATION AND REMOVAL