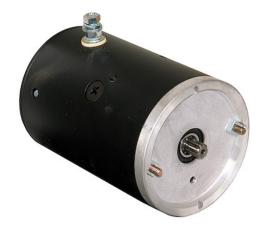

## **Clockwise Rotation Motor with Spline Output Shaft**

## Buyers Part Number: M3400

Buyers Products Clockwise Rotation Motor with Spline Output Shaft offers 12V DC power for your pumps, lift gate, or plow operation.

- Powerful 12V motor.
- Sturdy, durable construction.

## **Specifications**

| Case Grounded (y/n) | Yes      | Diameter         | 4.5       |
|---------------------|----------|------------------|-----------|
| Max Current         | 200 A    | Mounting Pattern | 2 Stud    |
| Power               | 1.6 HP   | Rotation         | Clockwise |
| Shaft Diameter      | 0.500    | Shaft Type       | Splined   |
| Speed               | 2550 RPM | Voltage          | 12 VDC    |
| Wattage             | 2400 W   | Shipping Weight  | 16.75 lb  |