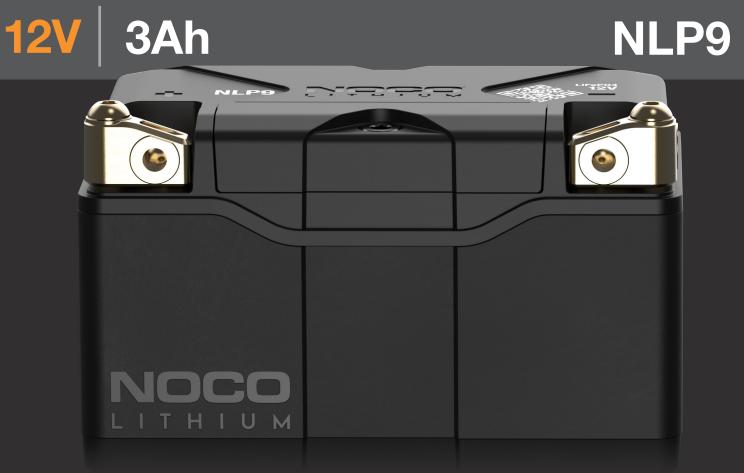

# INSANE PERFORMANCE. LITHIUM POWERSPORT BATTERY.

Moco

LITHIUM



## **DYNAMIC BMS.**

Equipped with an auto-enabled, advanced battery management system that provides maximum protection, performance, and bi-directional cell equalization for long-lasting stability. No BMS reset needed.

## **ACTIVE PROTECTION.**

Protects against over-charge, extreme-heat, short-circuit, over-discharge, extreme-cold, and over-current.

## SHOCK ABSORBTION.

Designed with a custom rubber dampening base and foam inserts to extend the life of the battery and keep connections secure.



30339 Diamond Parkway, #102 Glenwillow, OH 44139 | USA 1.800.456.6626

NO.CO

### UNIVERSAL MOUNTING.

Modular spacers can be added to alter the size and allow the battery to be safely and securely mounted. A removable mount