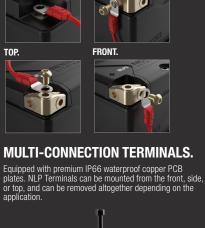

o extend the life of the battery and keep connections secure.



30339 Diamond Parkway, #102 Glenwillow, OH 44139 | USA 1.800.456.6626

NO.CO

### UNIVERSAL MOUNTING.

Modular spacers can be added to alter the size and allow the battery to be safely and securely mounted. A removable mounting block allows the battery to fit more applications. The threaded insert enables direct-mounting for additional simplicity and security.



SIZES

**ETX SIZES** 

NLP9 Battery

12.5mm Spacer

#### **COMPATABLE SIZES.**

| <b>BCI SIZES</b> | YUASA    |
|------------------|----------|
| BTX7A-BS         | YTX9     |
| BTX9-BS          | YTX7A-BS |
| BTR9-BS          | YTX9-BS  |
| BTX5L-BS         |          |
| BTX7L-BS         |          |
| BTZ5S            |          |
|                  |          |



SIDE.

FEMALE.



## WHAT'S IN THE BOX



#### \*Accessories not to scale with NLP9







LxWxH Minimum. 5.9" x 3.4" x 3.8" (149mm x 87mm x 96mm)

n. LxWxH Maximum. 5.9" x 3.4" x 4.3" Smm) (149mm x 87mm x 108.5mm)

#### (1) 0.5" 12.5mm Spacer





RAPID RECHARGE. Use the Lithium mode on a Genius charger to fully recharge an NLP battery in minutes. See Genius models and charging times below.

| RECHARGE TIME |             |
|---------------|-------------|
| GENIUS1       | 180 Minutes |
| GENIUS2       | 90 Minutes  |
| GENIUS5       | 36 Minutes  |
| GENIUS10      | N/A         |

## **TECHNICAL SPECIFICATIONS**

| BCI SIZE:                 | 9