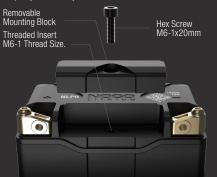

### UNIVERSAL MOUNTING.

Modular spacers can be added to alter the size and allow the battery to be safely and securely mounted. A removable mounting block allows the battery to fit more applications. The threaded insert enables direct-mounting for additional simplicity and security.

SIZES

**ETX SIZES** 

NLP9 Battery

12.5mm Spacer