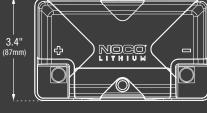

#### \*Accessories not to scale with NLP9

LxWxH Minimum. 5.9" x 3.4" x 3.8" (149mm x 87mm x 96mm)

n. LxWxH Maximum. 5.9" x 3.4" x 4.3" Smm) (149mm x 87mm x 108.5mm)