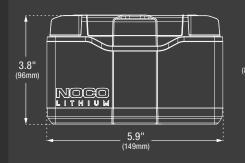

#### \*Accessories not to scale with NLP9

LxWxH Minimum. 5.9" x 3.4" x 3.8" (149mm x 87mm x 96mm)

n. LxWxH Maximum. 5.9" x 3.4" x 4.3" Smm) (149mm x 87mm x 108.5mm)