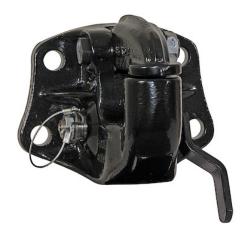

## **45 Ton Pintle Hook**

**Buyers Part Number: PH45** 

Buyers Products 45 Ton Pintle Hook is designed for strength, ease of use, long life, and corrosion resistance.

- Extremely strong, austempered ductile iron construction.
- Durable and corrosion-resistant powder coating.

## **Specifications**

| Color                                         | Black                    | Compares To                              | Premier<br>Model 580 |
|-----------------------------------------------|--------------------------|------------------------------------------|----------------------|
| Drawbar Eye Inner Diameter                    | 2.38-3.00"               | Finish                                   | Powder<br>Coat       |
| Material                                      | Austempered Ductile Iron | Maximum Gross Trailer Weight (M.G.T.W.)  | 90000 lb             |
| Maximum Vertical Load (M.V.L.)                | 16000 lb                 | Mounting Hole Diameter                   | 0.781"               |
| Mounting Holes Center to<br>Center Horizontal | 5.250/ 6.500"            | Mounting Holes Center to Center Vertical | 3.000"               |
| Pintle Hook Type                              | Standard                 | Shipping Weight                          | 23 lb                |