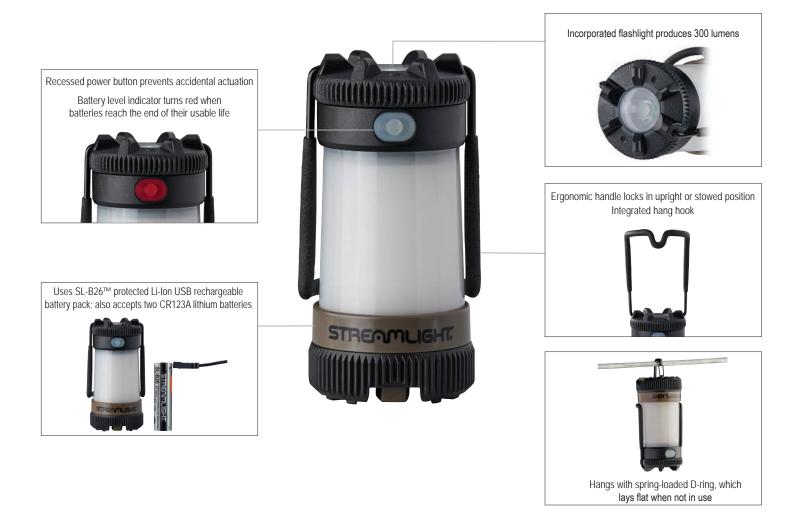

# SIEGE® X USB

ULTRA-COMPACT, MULTI-FUEL HAND LANTERN/FLASHLIGHT COMBO

The ultimate rechargeable lantern.

This 2-in-1 lantern/flashlight combo provides 360° of light to illuminate a large area or a focused beam to light your path. Multiple modes plus SOS for emergency signaling.

It accepts the Streamlight SL-B26™ protected Li-Ion USB rechargeable battery pack or two CR123A lithium batteries, so you'll always have a beam when you need it.

## - White Light (Lantern):

- » High for brightest light: 325 lumens; runs 4.5 hours
- » Medium for bright light and longer run time: 170 lumens; runs 7.75 hours
- » Low for extended run time when less light is needed: 30 lumens; runs 25 hours

#### - Red Light (Lantern):

- » High: 1.6 lumens; runs 22 hours
- » Flash SOS mode for emergency signaling: 1.6 lumens; runs 90 hours

## - Flashlight mode:

- » High: 300 lumens; runs 3.5 hours
- » Low: 40 lumens; runs 25 hours

Tough, polycarbonate thermoplastic construction with elastomer over mold; Unbreakable polycarbonate lenses

IPX7 waterproof to 1m submersion; 2m impact resistance tested