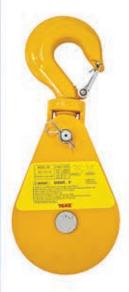

## Alloy Snatch Block with Latched Swivel Hook

| Item No.  | Sheave<br>Dia.<br>inch | _ Bearing            | Wire Rope<br>Size<br>inch | Working<br>Load Limit<br>t* | N.W. |
|-----------|------------------------|----------------------|---------------------------|-----------------------------|------|
|           |                        |                      |                           |                             |      |
| 6Y-12T8A  | 8                      | <b>Bronze Bushed</b> | 3/4" - 7/8"               | 12                          | 37   |
| 6Y-12T10A | 10                     | <b>Bronze Bushed</b> | 3/4" - 7/8"               | 12                          | 46   |