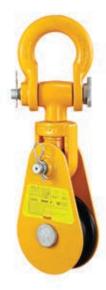

| Item No.    | Sheave<br>Dia.<br>inch | _ Bearing<br>Type    | Wire Rope<br>Size<br>inch | Working<br>Load Limit<br>t* | N.W. |
|-------------|------------------------|----------------------|---------------------------|-----------------------------|------|
|             |                        |                      |                           |                             |      |
| 6Y-12T8SWA  | 8                      | <b>Bronze Bushed</b> | 3/4" - 7/8"               | 12                          | 37   |
| 6Y-12T10SWA | 10                     | <b>Bronze Bushed</b> | 3/4" - 7/8"               | 12                          | 46   |