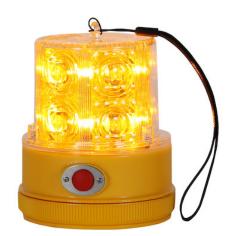

## 5 Inch by 4 Inch Portable Amber LED Beacon Light

**Buyers Part Number: SL475A** 

Buyers Portable 4 Inch Wide LED Beacon runs on two D batteries and can be used for multiple applications, such as roadside visibility.

- Completely portable, this beacon is wireless and runs on two D batteries.
- Temporary mounting options include a magnetic base and hanging strap.
- Integrated light sensor for automatic operation.
- · Available with amber or red colored LEDs
- Features an O-ring base seal for weatherproof operation.
- Backed with a 5 year warranty.

## **Specifications**

| Base / Mount Type         | Surface       | Built-In Switch              | Yes     |
|---------------------------|---------------|------------------------------|---------|
| Certification             | IP65          | Color                        | Amber   |
| Height                    | 4.750"        | Housing Material             | Plastic |
| Lens Material             | Polycarbonate | Lens Shape                   | Dome    |
| Mount Type                | Magnetic      | Number of Batteries Required | 2       |
| <b>Number of Contacts</b> |               | Number of Flash Patterns     | 1       |
| Number of Wires           |               | Operating Temperature        | °F      |
| Plug Included             | No            | Shipping Weight              | 0.73 lb |