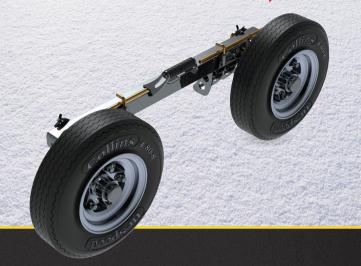

A new, wider cross rail axle with improved true-positive camber and strengthened aluminum tubing. Available in two versions-T10 & T12, with the T12 extending wide enough for dually pickups, utility and boat trailers. We beat our own records so you can have record-breaking performance.

Steel-bodied frames with a zinc-plating finish are standard for Collins G7 & SLZ Hi-Speed Dollies. The zinc-plating finish provides better protection than paint or powder coat in extreme conditions and heavy use, protecting the underlying structural material when scratches, dings and everyday use occurs. Not just for show, these will continue to both look nice and work hard.

\*T10/T12 Cross Rails shown

When the Job Requires You To Go Where Others Won't & Do What Others Can't, You Need Equipment That Has Your Back.

|                   | Best<br>Performance | Safety | Longest<br>Distance | Greatest<br>Capacity | Freeway<br>Approved |
|-------------------|---------------------|--------|---------------------|----------------------|---------------------|
| Collins HSD-G7    | ✓                   | ✓      | ✓                   | ✓                    | ✓                   |
| Collins HSD-SLZ   | ✓                   | ✓      | ✓                   | ✓                    | ✓                   |
| Non-Collins Dolly |                     |        |                     |                      |                     |