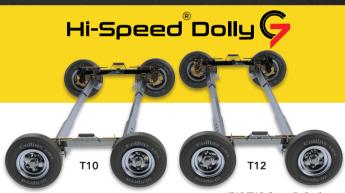

A new, wider cross rail axle with improved true-positive camber and strengthened aluminum tubing. Available in two versions-T10 & T12, with the T12 extending wide enough for dually pickups, utility and boat trailers. We beat our own records so you can have record-breaking performance.

\*T10/T12 Cross Rails shown

When the Job Requires You To Go Where Others Won't & Do What Others Can't, You Need Equipment That Has Your Back.

|                   | Best<br>Performance | Safety | Longest<br>Distance | Greatest<br>Capacity | Freeway<br>Approved |
|-------------------|---------------------|--------|---------------------|----------------------|---------------------|
| Collins HSD-G7    | ✓                   | ✓      | ✓                   | ✓                    | ✓                   |
| Collins HSD-SLZ   | ✓                   | ✓      | ✓                   | ✓                    | ✓                   |
| Non-Collins Dolly |                     |        |                     |                      |                     |