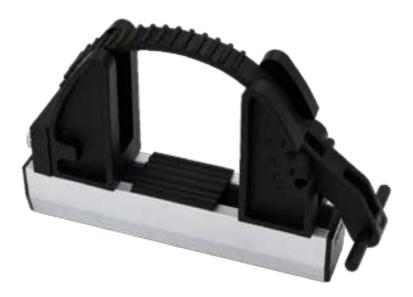

# P/N: **K5050HDS**SUPER ADJUSTAMOUNT KIT HD - SHORT

The Short Super Adjustamount Kit HD offers more tool mounting capacity than our Short Adjustamount Kit HD. Super Adjustamount Kits are commonly combined with other PAC brackets to provide complete tool mounting solutions. Super Adjustamount modules are TALLER than standard Adjustamount modules. Includes 1050 & 8" long section of 2020 (1-5/8 " x 1-5/8") PAC Strut HD.

The Short Super Adjustamount Kit HD offers more tool mounting capacity than our Short Adjustamount Kit HD. Super Adjustamount Kits are commonly combined with other PAC brackets to provide complete tool mounting solutions. Super Adjustamount modules are TALLER than standard Adjustamount modules. Includes 1050 & 8" long section of 2020 (1-5/8 " x 1-5/8") PAC Strut HD.