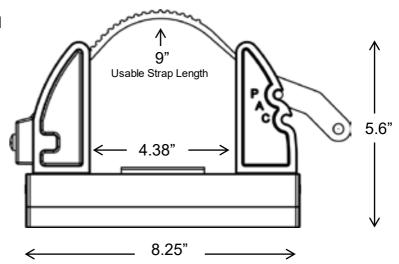

### **FEATURES**

- Components are molded from high quality materials
- Adjustable lock strap capable to 5400 PSI tensile strength
- 9.5" usable strap length
- · Can be mounted horizontally or vertically

### **SPECIFICATIONS**

| P/N      | WT.     | MAX<br>LOAD | GRIP<br>RANGE | FLAME<br>TOXICITY<br>CHEMICAL |
|----------|---------|-------------|---------------|-------------------------------|
| K5050HDS | 1.8 lbs | N/A         | Up to 4-3/8"  | GOOD                          |

Dimensions 8.25" L x 1.88" W x 5.6" H

| Performance Advantage Company Lancaster |           |     |         |  | , New York  | www.pactoolmounts.com | 888-514-0083 |
|-----------------------------------------|-----------|-----|---------|--|-------------|-----------------------|--------------|
|                                         | REFERENCE | QTY | REMARKS |  | PROJECT     |                       |              |
|                                         |           |     |         |  | LOCATION    |                       |              |
|                                         |           |     |         |  | BUYER       |                       |              |
|                                         |           |     |         |  | DEALER      |                       |              |
|                                         |           |     |         |  | BUILDER     |                       |              |
|                                         |           |     |         |  | SUBMITTED E | BY:                   | DATE:        |

- · Components are molded from high quality materials
- Adjustable lock strap capable to 5400 PSI tensile strength
- 9.5" usable strap length
- · Can be mounted horizontally or vertically