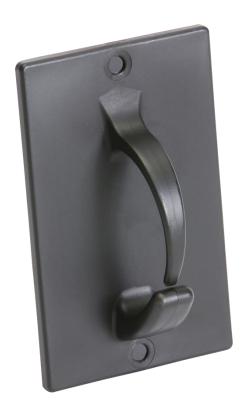

P/N: **1028 GM HOOK** 

The GM Hook is a quick and secure way to mount or hang lightweight equipment which have a latch, hook or loop for mounting. Ideal for keys, helmets, masks and much more.

## **FEATURES**

- Integrated latch to retain item
- Molded from high strength material
- Multiple uses
- · Attaches with permanent double sided tape
- No drilling required
- No mounting hardware needed
- Double Sided Tape provided
- · Mounts to flat surfaces
- Available in Black or Green base colors

The GM Hook is a quick and secure way to mount or hang lightweight equipment which have a latch, hook or loop for mounting. Ideal for keys, helmets, masks and much more.

- · Integrated latch to retain item
- Multiple uses
- · Attaches with permanent double sided tape
- No drilling required
- No mounting hardware needed
- Double Sided Tape provided
- Mounts to flat surfaces
- Available in Black or Green base colors