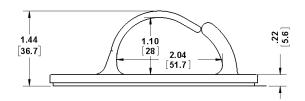

## SPECIFICATIONS

| P/N  | WT.   | MAX<br>LOAD | GRIP<br>RANGE | HANGER<br>RANGE       | FLAME<br>TOXICITY<br>CHEMICAL |
|------|-------|-------------|---------------|-----------------------|-------------------------------|
| 1028 | .1lbs | N/A         | N/A           | HOOKS<br>OR<br>STRAPS | N/A                           |