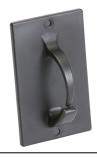

P/N: **1028 GM HOOK** 

The GM Hook is a quick and secure way to mount or hang lightweight equipment which have a latch, hook or loop for mounting. Ideal for keys, helmets, masks and much more.

## **FEATURES**

- Integrated latch to retain item
- Molded from high strength material
- Multiple uses
- · Attaches with permanent double sided tape
- No drilling required
- No mounting hardware needed
- Double Sided Tape provided
- · Mounts to flat surfaces
- Available in Black or Green base colors

The GM Hook is a quick and secure way to mount or hang lightweight equipment which have a latch, hook or loop for mounting. Ideal for keys, helmets, masks and much more.

- · Integrated latch to retain item
- Multiple uses
- · Attaches with permanent double sided tape
- No drilling required
- No mounting hardware needed
- Double Sided Tape provided
- Mounts to flat surfaces
- Available in Black or Green base colors