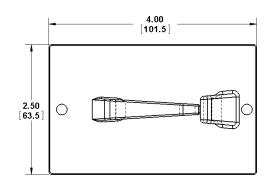

## SPECIFICATIONS

| P/N  | WT.   | MAX<br>LOAD | GRIP<br>RANGE | HANGER<br>RANGE       | FLAME<br>TOXICITY<br>CHEMICAL |
|------|-------|-------------|---------------|-----------------------|-------------------------------|
| 1028 | .1lbs | N/A         | N/A           | HOOKS<br>OR<br>STRAPS | N/A                           |