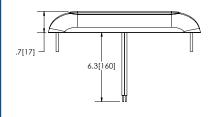

#### **Models**

| PART NO. | TYPE           | SWITCHED | LUMENS | LUMENS |
|----------|----------------|----------|--------|--------|
| EW0240   | 4.6" Rectangle | Yes      | 150    | 0.2    |

## **Features and Benefits**

- 12-24 VDC
- Flush mount
- Flood lens
- White bezel