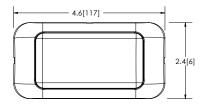

#### **Models**

| PART NO. | TYPE           | SWITCHED | LUMENS | LUMENS |
|----------|----------------|----------|--------|--------|
| EW0240   | 4.6" Rectangle | Yes      | 150    | 0.2    |