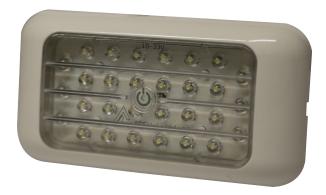

# **EW0240**

**LED Interior Lighting** 

These rectangular courtesy lights are perfect for passenger compartment, sleeper cab and small interior compartment illumination featuring flush mount with rectangular housing.

#### **Models**

| PART NO. | TYPE           | SWITCHED | LUMENS | LUMENS |
|----------|----------------|----------|--------|--------|
| EW0240   | 4.6" Rectangle | Yes      | 150    | 0.2    |

## **Features and Benefits**

- 12-24 VDC
- Flush mount
- Flood lens
- White bezel