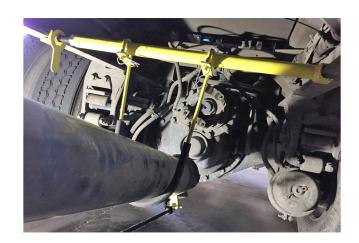

## WHAT IS DRIVELINE BUDDY?

Driveline Buddy is a convenient and hassle free tool to secure the driveline of a truck. Instead of needing to completely uninstall a driveline, the handy tool allows towers to easily and quickly secure the driveline when towing.

## WHAT WILL YOU GET?

Everything you need to safely and successfully detach your truck's driveline without removing it entirely and keeping it secure is included.

Suspender Bar, Cradle, Rope Ratchet and T-Bar