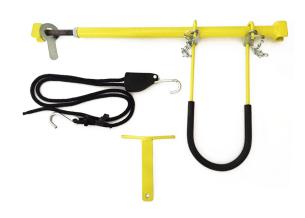

## WHAT WILL YOU GET?

Everything you need to safely and successfully detach your truck's driveline without removing it entirely and keeping it secure is included.

Suspender Bar, Cradle, Rope Ratchet and T-Bar

**Part #:** 51-DLB-1