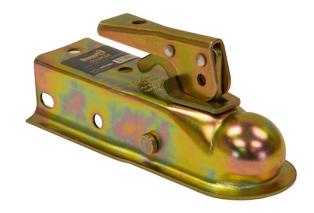

## 2 Inch Ball x 2-1/2 Inch Channel Straight Tongue Coupler-Class 2-Zinc Plated

**Buyers Part Number: 0091060Z** 

Buyers Products Straight Tongue Coupler can be bolted or welded to the trailer frame and is available in your choice of ball size, channel size, and finish.

## **Specifications**

| Ball Diameter | 2"                 | <b>Channel Width</b>                    | 2.50"                |
|---------------|--------------------|-----------------------------------------|----------------------|
| Class         | Class II           | Color                                   | Silver               |
| Coupler Style | Straight<br>Tongue | Finish                                  | Zinc Plated<br>Clear |
| Material      | Carbon<br>Steel    | Maximum Gross Trailer Weight (M.G.T.W.) | 3500 lb              |
| Mount Style   | Bolt-<br>onelded   | Shipping Weight                         | 4.38 lb              |