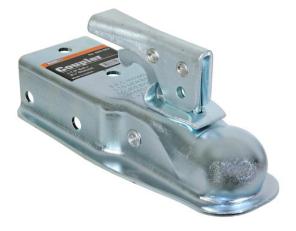

## COUPLER, 1-7/8in, 2-1/2inCHANNEL, 200LB

## Buyers Part Number: 0091052

Buyers Products Straight Tongue Coupler can be bolted or welded to the trailer frame and is available in your choice of ball size, channel size, and finish.

- Your choice of a variety of ball sizes, channel sizes, and finishes to meet your needs.
- Can be bolted or welded to the trailer frame.

## **Specifications**

| Ball Diameter | 1-7/8"             | Channel Width                              | 2.50"                |
|---------------|--------------------|--------------------------------------------|----------------------|
| Class         | Class I            | Color                                      | Silver               |
| Coupler Style | Straight<br>Tongue | Finish                                     | Zinc Plated<br>Clear |
| Material      | Carbon<br>Steel    | Maximum Gross Trailer Weight<br>(M.G.T.W.) | 2000 lb              |
| Mount Style   | Bolt-on            | Shipping Weight                            | 2.9 lb               |