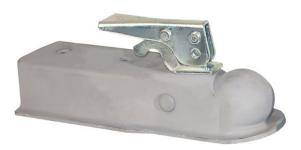

## COUPLER, 2in, 2-1/2inCHANNEL, 300LB TONGUE

## Buyers Part Number: 0091061

Buyers Products Straight Tongue Coupler can be bolted or welded to the trailer frame and is available in your choice of ball size, channel size, and finish.

- Your choice of a variety of ball sizes, channel sizes, and finishes to meet your needs.
- Can be bolted or welded to the trailer frame.