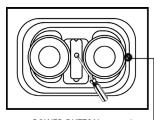

POWER BUTTON
Press once for single flash
Press twice for steady flash
Press three times to turn off

AA AA AA AA

\*Rechargeable batteries are NOT recommended.