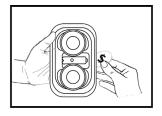

## **ED0016 SERIES**

**LED Magnet Mount** 

The ED0016 LED directional light offers long life, low-maintenance operation with no moving parts or flashtubes to break or replace. This premium LED head features an amber or red polycarbonate lens with 18 LEDs. This unique light can be mounted in a variety of places and is powered by 4 AA batteries. Warning capability can be customized by selecting from flash patterns or steady burn modes. The ED0016 LED is covered by a 5 year warranty.

## **Features and Benefits**

- 6.0 VDC, 0.3 Amps
- High-strength neodymium magnet
- Flashing and steady burn modes
- Magnet mount
- Powered by 4 AA batteries
- Temperature Range: -22°F to +122°F (-30°C to +50°C)

POWER BUTTON
Press once for single flash
Press twice for steady flash
Press three times to turn off

AA AA AA AA

\*Rechargeable batteries are NOT recommended.