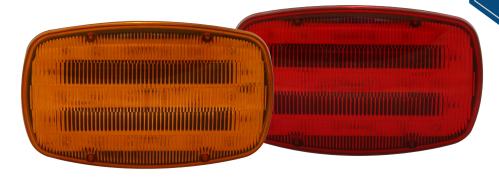

## **ED0016 SERIES**

**LED Magnet Mount** 

The ED0016 LED directional light offers long life, low-maintenance operation with no moving parts or flashtubes to break or replace. This premium LED head features an amber or red polycarbonate lens with 18 LEDs. This unique light can be mounted in a variety of places and is powered by 4 AA batteries. Warning capability can be customized by selecting from flash patterns or steady burn modes. The ED0016 LED is covered by a 5 year warranty.

## **Models**

PART NO. TYPE LED COLOR

ED0016X Single

Replace "X" in part number with desired color: A=amber, R=red