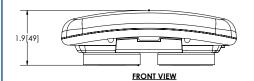

## **ED0016 SERIES**

**LED Magnet Mount** 

The ED0016 LED directional light offers long life, low-maintenance operation with no moving parts or flashtubes to break or replace. This premium LED head features an amber or red polycarbonate lens with 18 LEDs. This unique light can be mounted in a variety of places and is powered by 4 AA batteries. Warning capability can be customized by selecting from flash patterns or steady burn modes. The ED0016 LED is covered by a 5 year warranty.

## **Features and Benefits**

- 6.0 VDC, 0.3 Amps
- High-strength neodymium magnet
- Flashing and steady burn modes
- Magnet mount
- Powered by 4 AA batteries
- Temperature Range: -22°F to +122°F (-30°C to +50°C)