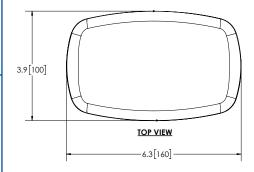

## **ED0016 SERIES**

**LED Magnet Mount** 

The ED0016 LED directional light offers long life, low-maintenance operation with no moving parts or flashtubes to break or replace. This premium LED head features an amber or red polycarbonate lens with 18 LEDs. This unique light can be mounted in a variety of places and is powered by 4 AA batteries. Warning capability can be customized by selecting from flash patterns or steady burn modes. The ED0016 LED is covered by a 5 year warranty.

## **Features and Benefits**

- 6.0 VDC, 0.3 Amps
- High-strength neodymium magnet
- Flashing and steady burn modes
- Magnet mount
- Powered by 4 AA batteries
- Temperature Range: -22°F to +122°F (-30°C to +50°C)